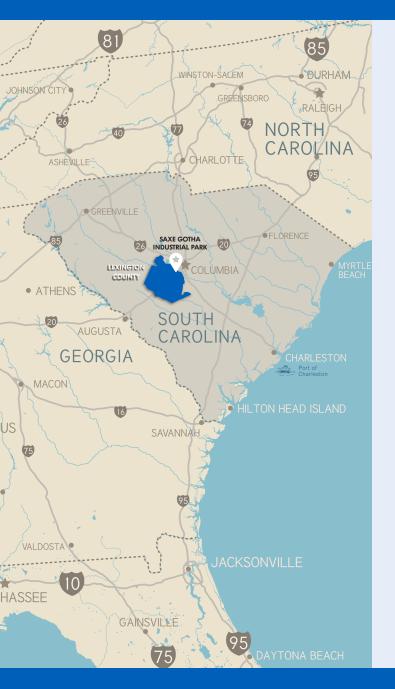

#### **LOCATION**

| County             | Lexington                   |
|--------------------|-----------------------------|
| Latitude/Longitude | 33°54'24.13"N 81°02'51.09"W |

#### TRANSPORTATION AND ACCESS

| Nearest Interstate: East/West    | I-26 West            | ern Boundary  |
|----------------------------------|----------------------|---------------|
| Nearest Interstate: North/South  | I-77                 | I mile        |
| Nearest Highway                  | SC Highway 35        | At Site       |
| Nearest Commercial Airport       | Columbia Metro (CA   | E) 9 miles    |
| Nearest General Aviation Airport | LB Owens             | 9 miles       |
| Nearest International Airport    | Charlotte Douglas (C | LT) 105 miles |
|                                  | - ,                  | ,             |
| Nearest Port                     | Port of Charleston   | 100 miles     |