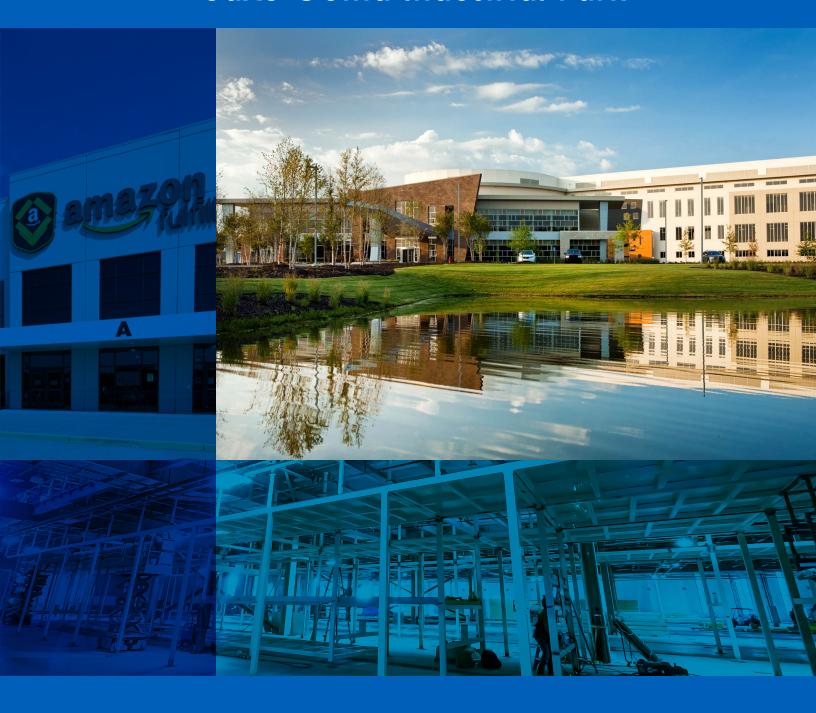

### **I-26/I-77 INDUSTRIAL CORRIDOR**

The Saxe Gotha Industrial Park, home to Nephron Pharmaceuticals, Nephron Nitrile, Dominion Energy, Amazon facilities and the future site of Chick-fil-A Supply, is ideal for advanced manufacturing, life sciences and other related industries. Plus, with Boeing ,Volvo Cars' and BMW facilities all approximately 100 miles or less from the site, this Park is a natural fit for automotive and aerospace OEMs and suppliers.