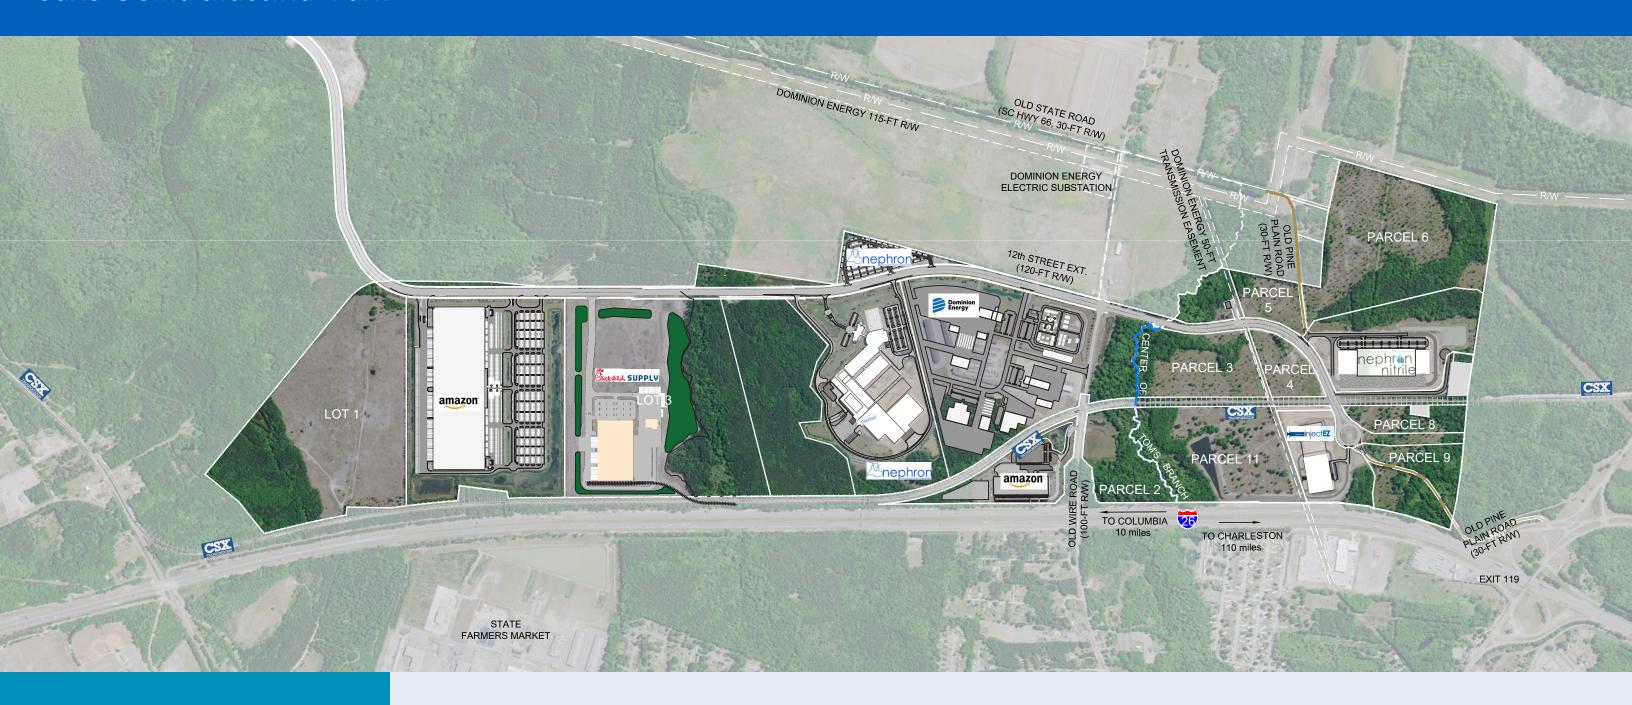

## SAXE GOTHA INDUSTRIAL PARK — NORTH

| LOT | TOTAL       | DEVELOPABLE    |
|-----|-------------|----------------|
| NO. | ACREAGE (±) | ACREAGE (±)    |
| 1   | 85          | 60             |
| 2   | AMAZON FULF | ILLMENT CENTER |
| 3   | CHICK-FIL-A | A SUPPLY, LLC  |
| 4   | NEPHRON PHA | ARMACEUTICALS  |
| 5   | DOMINION E  | NERGY FACILITY |
| 6   | NEPHRON PHA | ARMACEUTICALS  |

## SAXE GOTHA INDUSTRIAL PARK — SOUTH

| PARCEL<br>NO. | TOTAL<br>ACREAGE (±) | DEVELOPABLE<br>ACREAGE (±) |
|---------------|----------------------|----------------------------|
| 2             | 15.88                | 3.52                       |
| 3             | 22.02                | 22.02                      |
| 4             | 8.54                 | 8.54                       |
| 5             | 8.22                 | 7.40                       |
| 6             | 56.70                | 56.70                      |

| PARCEL<br>NO. | TOTAL<br>ACREAGE (±) | DEVELOPABLE<br>ACREAGE (±) |
|---------------|----------------------|----------------------------|
| 7             | NEPHRON NITRILI      | E                          |
| 9             | 18.01                | 18.01                      |
| 10            | INJECT EZ            |                            |
| П             | 38.19                | 30.00                      |
| TOTAL         |                      | 146.19                     |
|               |                      |                            |