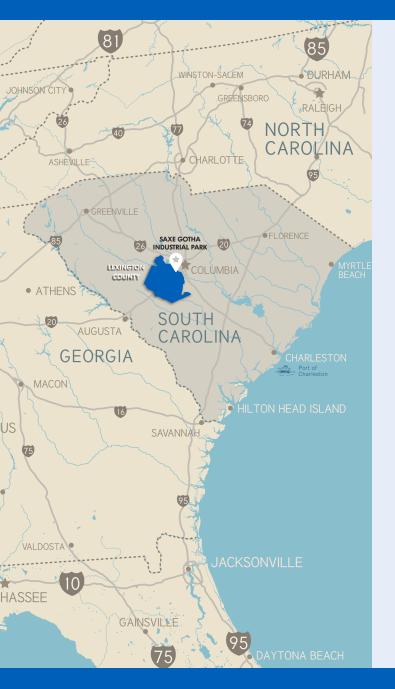

#### **LOCATION**

| County             | Lexington                   |
|--------------------|-----------------------------|
| Latitude/Longitude | 33°54'24.13"N 81°02'51.09"W |

#### TRANSPORTATION AND ACCESS

| Nearest Interstate: East/West    | I-26 West            | ern Boundary  |
|----------------------------------|----------------------|---------------|
| Nearest Interstate: North/South  | I-77                 | I mile        |
| Nearest Highway                  | SC Highway 35        | At Site       |
| Nearest Commercial Airport       | Columbia Metro (CA   | .E) 9 miles   |
| Nearest General Aviation Airport | LB Owens             | 9 miles       |
| Nearest International Airport    | Charlotte Douglas (C | LT) 105 miles |
|                                  | - ,                  | ,             |
| Nearest Port                     | Port of Charleston   | 100 miles     |