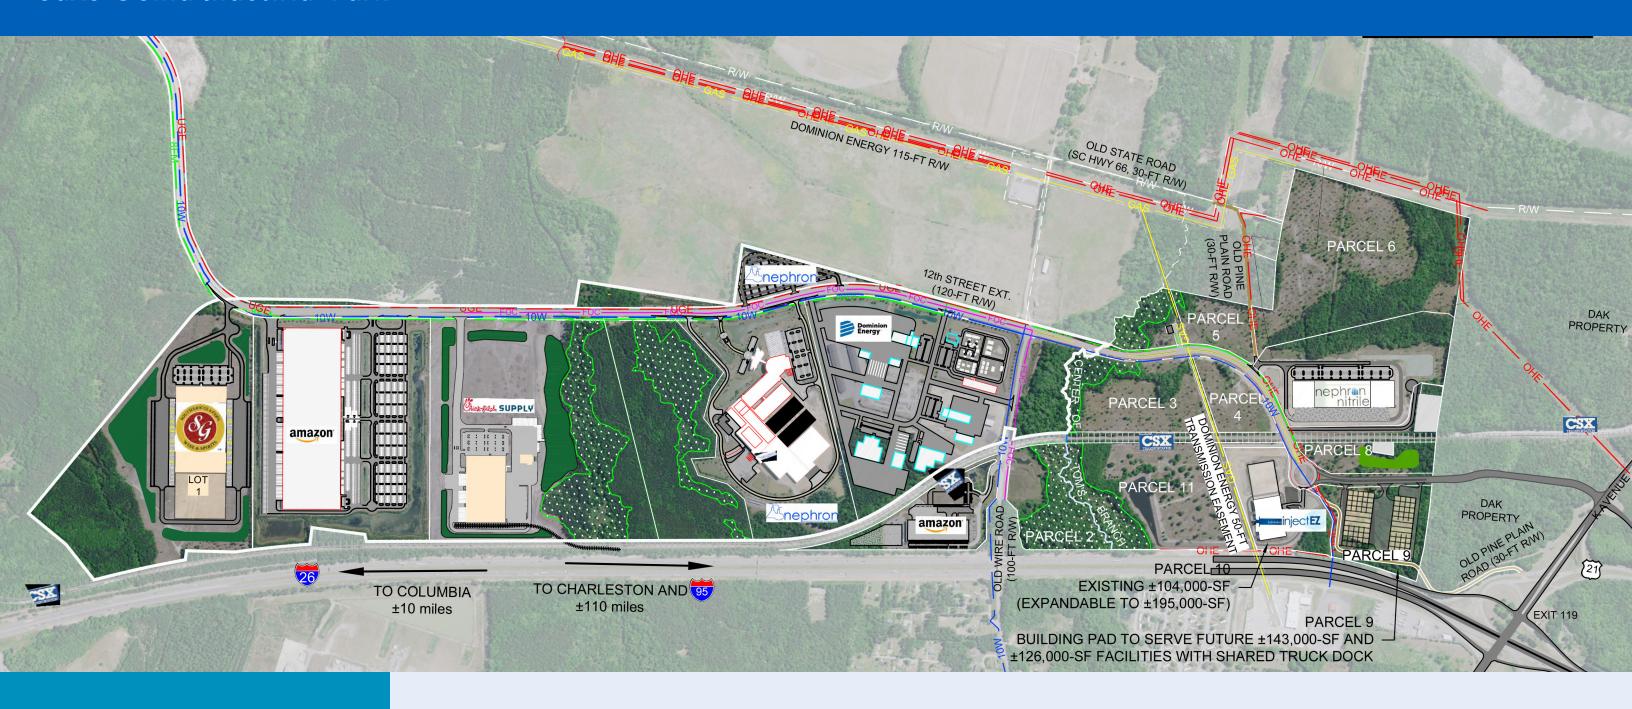

## SAXE GOTHA INDUSTRIAL PARK — NORTH

| TENANT                           |
|----------------------------------|
| SOUTHERN GLAZER'S WINE & SPIRITS |
| AMAZON FULFILLMENT CENTER        |
| CHICK-FIL-A SUPPLY, LLC          |
| NEPHRON PHARMACEUTICALS          |
| DOMINION ENERGY FACILITY         |
| NEPHRON PHARMACEUTICALS          |
|                                  |

### SAXE GOTHA INDUSTRIAL PARK — SOUTH

| PARCEL<br>NO. | TOTAL<br>ACREAGE (±) | DEVELOPABLE<br>ACREAGE (±) |
|---------------|----------------------|----------------------------|
| 2             | 15.88                | 3.52                       |
| 3             | 22.02                | 22.02                      |
| 4             | 8.54                 | 8.54                       |
| 5             | 8.22                 | 7.40                       |
| 6             | 56.70                | 56.70                      |

| PARCEL<br>NO. | TOTAL<br>ACREAGE (±) | DEVELOPABLE<br>ACREAGE (±) |
|---------------|----------------------|----------------------------|
| 7             | NEPHRON              | NITRILE                    |
| 9             | 18.01                | 18.01                      |
| 10            | INJECT               | EZ                         |
| П             | 38.19                | 30.00                      |
| TOTAL         |                      | 146.19                     |
|               |                      |                            |