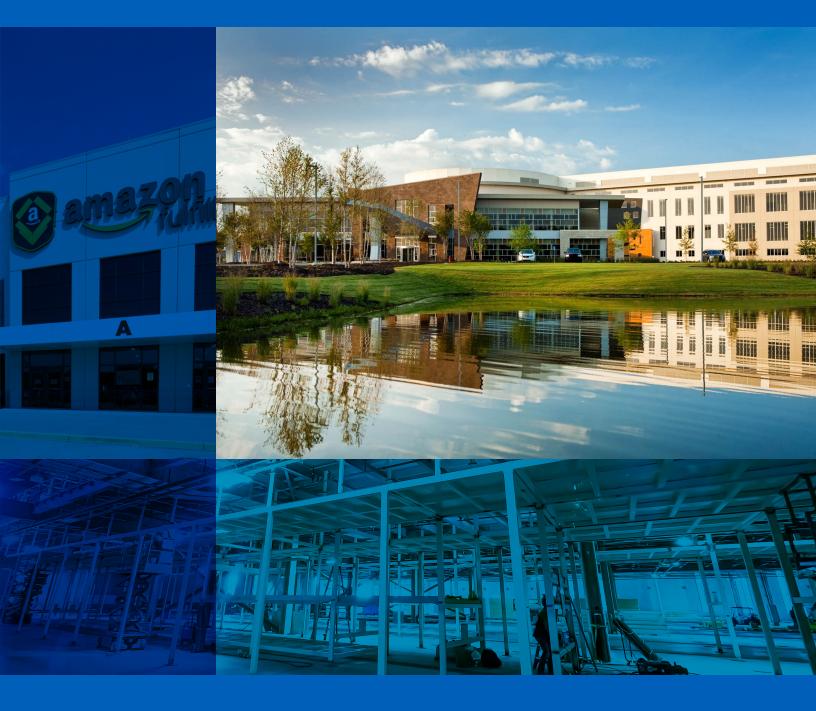

### I-26/I-77 INDUSTRIAL CORRIDOR

The Saxe Gotha Industrial Park, home to Nephron Pharmaceuticals, Nephron Nitrile, Dominion Energy, Amazon facilities and the future sites of Chick-fil-A Supply and Southern Glazer's Wine & Spirits, is ideal for advanced manufacturing, life sciences and other related industries. Plus, with Boeing ,Volvo Cars' and BMW facilities all approximately 100 miles or less from the site, this Park is a natural fit for automotive and aerospace OEMs and suppliers.